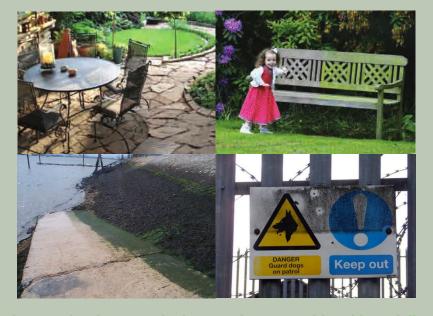

#### Clearway treatment for:-

- ~ Private gardens and public places.
- ~ Tidal and fresh water slipways
- ~ Pontoons and jetties
- ~ The home and the business
- ~ Individuals and companies
- ~ Yacht and boat clubs
- ~ County councils and highways
- ~ Amusement and holiday parks
- Caravan parks
- ~ Camp sites
- ~ Graveyards and memorials

## Clearway used on:-

- ~ All types of stone
- ~ Hard and soft woods
- ~ All plastics
- ~ Glass
- ~ Roof tiles
- ~ Ceramics
- ~ Swimming Pool areas
- ~ Slipways and jetties
- ~ Caravans
- ~ Conservatories
- ~ Tennis Courts
- ~ Race circuits